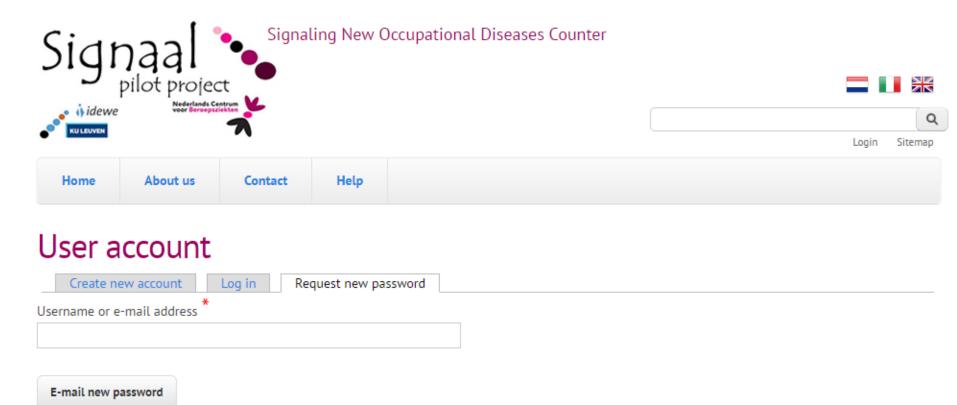

Are you on the log-in page and you forgot your password, click on the Request New Password tab. You will get the following screen where you can enter your username or email address and again the answer on the math question in the CAPTCHA. Then Click Request new password. You will receive an email with a link to go to the page where you can create a new password. Then you can login with the new password.