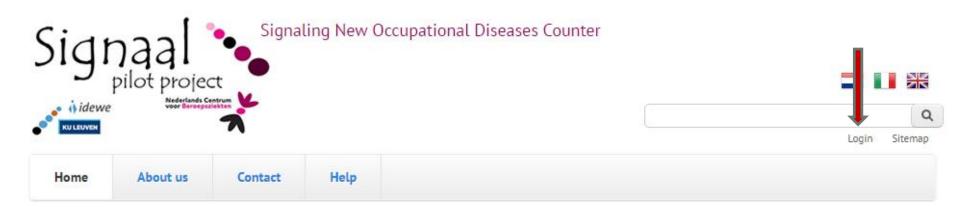

## LOG-IN TO SIGNAAL FORGOT THE PASSWORD?

www.signaal.info

Before you can enter a report into SIGNAAL, you must log in with your username and password, obtained after first registration as a user. On the homepage of <a href="www.signaal.info">www.signaal.info</a> you will find the link to Log-in below the search box.