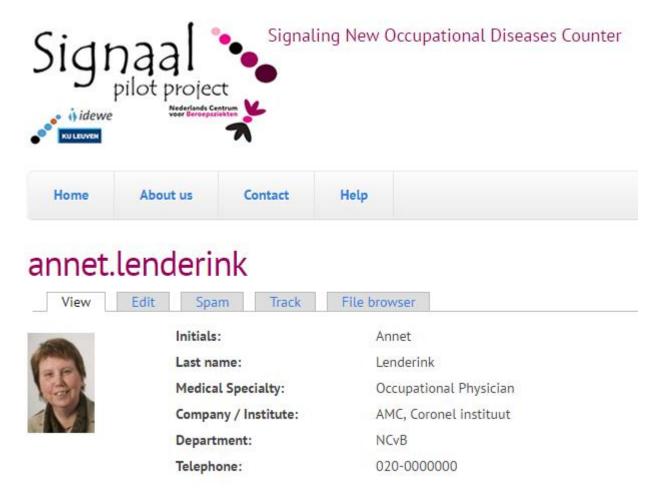

You will see the Log-in tab of your User Account. You can enter your username and password.

Log in

After logging in you are in your profile page. You can edit it with the Edit tab. There you can add information and also upload a photo. The information you display in your profile will be included in the first part of your report as personal details of the reporter. You do not need to re-enter this information.