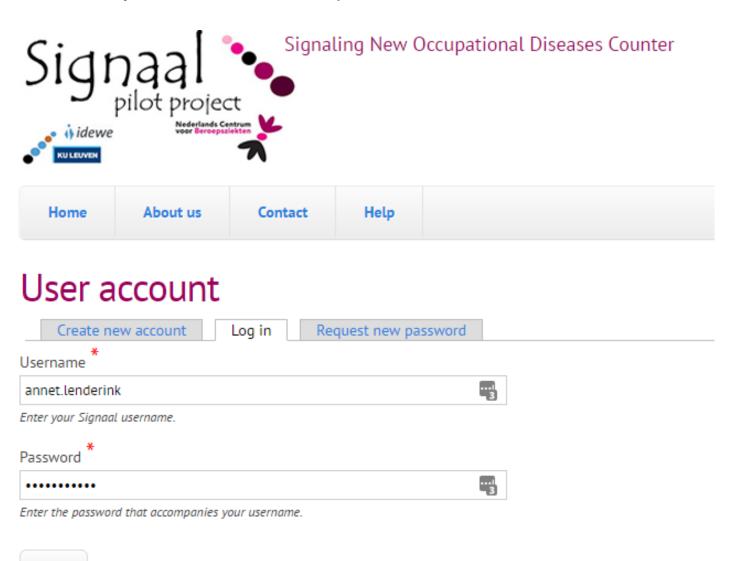

You will see the Log-in tab of your User Account. You can enter your username and password.

Log in

After logging in you are in your profile page. You can edit it with the Edit tab. There you can add information and also upload a photo. The information you display in your profile will be included in the first part of your report as personal details of the reporter. You do not need to re-enter this information.